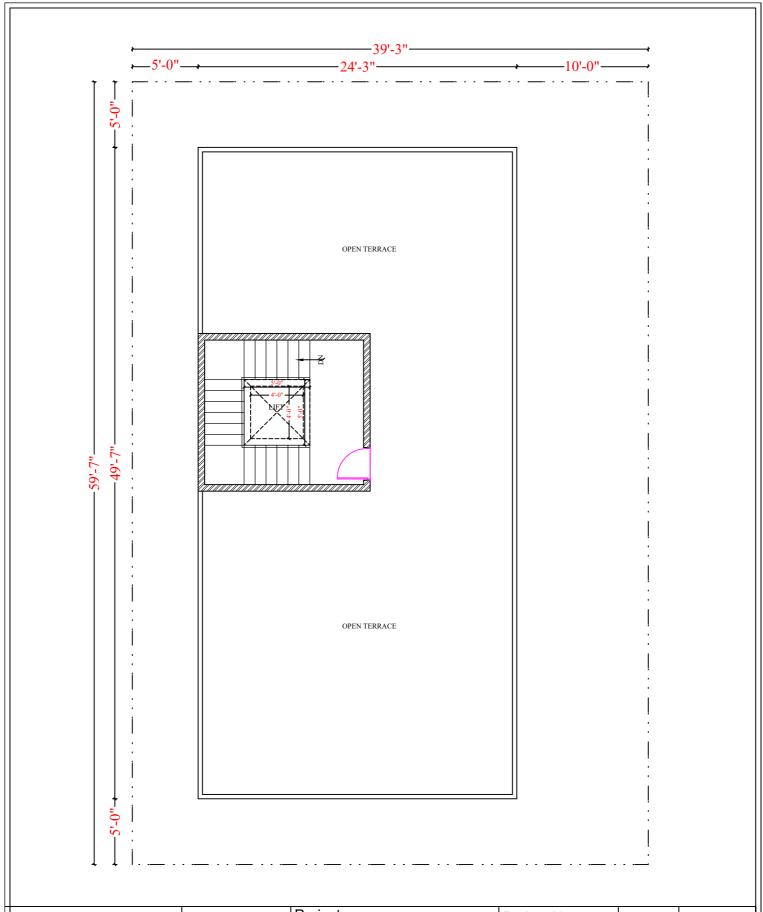

| Project                                                                                |  |  |  |
|----------------------------------------------------------------------------------------|--|--|--|
| Dr. NIKHIL_RESI                                                                        |  |  |  |
| AREA STATEMENT : TERRACE FLOOR                                                         |  |  |  |
| Open Terrace : 1045.39 sq.ft<br>Headroom : 157 sq.ft_including lift<br>Lift : 25 sq.ft |  |  |  |

Architect: Rohini Chakravarth

|   | Project No.      | Drg. No.              | Date       |
|---|------------------|-----------------------|------------|
|   | CRN88712         |                       | 11.03.2022 |
|   | Drawing Title    | Ę<br>+                | Scale      |
| у | TERRACE<br>FLOOR | и <b>+ ⊚ +</b> s<br>₩ | NTS        |